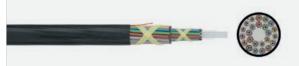

#### LWL standard

A-DQ(ZN)B2Y 2x12 G.652D 3 kN

**NO. OF FIBRES:** 1x12 up to 24x12 (12..288) Ø 8.0 up to 17.7 mm

APPLICATION: LWL outdoor cable for universal use.

#### **LWL MINI A-DQ2Y** 24X12 G.657A1

**NO. OF FIBRES:** 1x12 bis 24x24 (12..576) Ø 5.5 bis 11.8 mm

APPLICATION: LWL Mini- or Microcable for blowing into micro pipes.