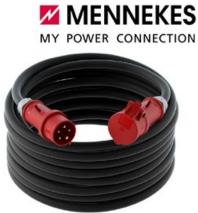

#### Custom cable assembly

Whether it's for cranes, cement mixers or construction machinery – cables up to a conductor cross-section of 300 mm² can be pre-assembled for small batches. We use high-quality cable lugs, ferrules, couplings from our own production and plugs from leading manufacturers.

# Our preassembled cables

We have the best connections!

Be it for cranes, concrete mixers or construction machinery — you can have cables with a wire cross-section of 16 to 240 mm² (and up to 300 mm² with single-core cables) preassembled by us in small batches, using high-quality cable lugs, ferrules, couplings and plugs from renowned manufacturers.

The type of preassembly is meanwhile individually tailored to the customer's wishes. A final inspection of the preassembled cables (including tests as per Employers' Liability Association Regulations BGV A3) guarantees consistent quality.