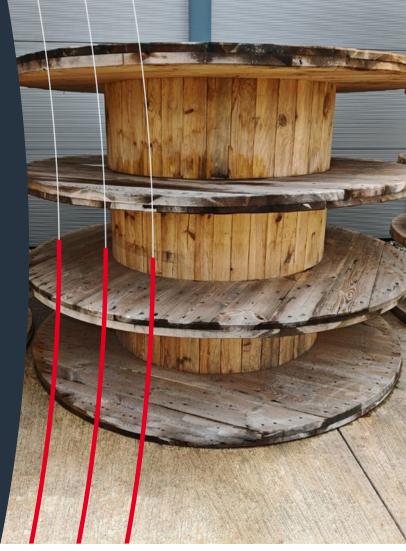

# Discover the advantages of our multi-chamber drums!

www.faberkabel.de/en

Faber

## Multi-chamber drums

Three equal lengths of cable, e.g. medium-voltage or underground cable, can be spooled onto one drum (diameter 2.20 m) in three chambers. The maximum consignment weight per drum is limited to 4,500 kg.

#### Space savings on the construction site:

The compact storage of cables on our multi-chamber drums saves you valuable space on the construction site.

#### Fast processing & handling:

Thanks to the option of parallel laying, the cables can be laid efficiently and quickly.

If required, we can also unload the drums at the destination.

Would you like to find out more about our multi-chamber drums or do you have specific enquiries?
Please do not hesitate to contact us!