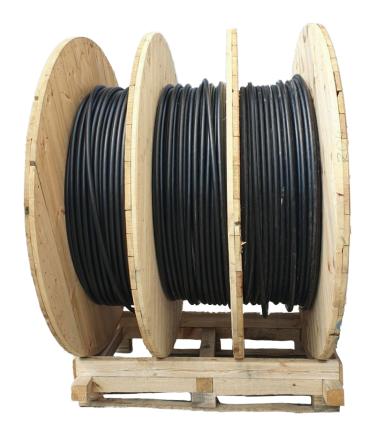

# Discover the advantages of our multi-chamber drums!

www.faberkabel.de/en

Faber

## Multi-chamber drums

Three equal lengths of cable, e.g. medium-voltage or underground cable, can be spooled onto one drum (diameter 2.20 m) in three chambers. The maximum consignment weight per drum is limited to 4,500 kg.

#### Space savings on the construction site:

The compact storage of cables on our multi-chamber drums saves you valuable space on the construction site.

#### Fast processing & handling:

Thanks to the option of parallel laying, the cables can be laid efficiently and quickly.

If required, we can also unload the drums at the destination.

Would you like to find out more about our multi-chamber drums or do you have specific enquiries?
Please do not hesitate to contact us!