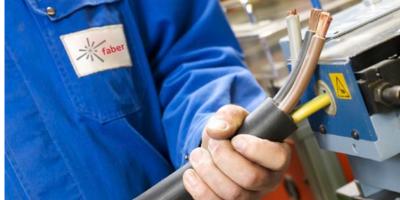

# Our preassembled cables

We have the best connections!

Be it for cranes, concrete mixers or construction machinery — you can have cables with a wire cross-section of 16 to 240 mm² (and up to 300 mm² with single-core cables) preassembled by us in small batches, using high-quality cable lugs, ferrules, couplings and plugs from renowned manufacturers.

The type of preassembly is meanwhile individually tailored to the customer's wishes. A final inspection of the preassembled cables (including tests as per Employers' Liability Association Regulations BGV A3) guarantees consistent quality.