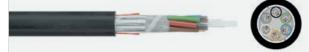

#### LWL standard

A-DQ(ZN)B2Y 2x12 G.652D 3 kN

**NO. OF FIBRES:** 1x12 up to 24x12 (12..288) Ø 8.0 up to 17.7 mm

APPLICATION: LWL outdoor cable for universal use.

#### **LWL MINI A-DQ2Y** 24X12 G.657A1

**NO. OF FIBRES:** 1x12 bis 24x24 (12..576) Ø 5.5 bis 11.8 mm

APPLICATION: LWL Mini- or Microcable for blowing into micro pipes.