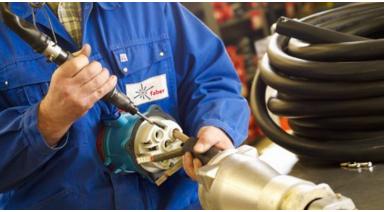

# Our preassembled cables

We have the best connections!

Be it for cranes, concrete mixers or construction machinery — you can have cables with a wire cross-section of 16 to 240 mm² (and up to 300 mm² with single-core cables) preassembled by us in small batches, using high-quality cable lugs, ferrules, couplings and plugs from renowned manufacturers.

The type of preassembly is meanwhile individually tailored to the customer's wishes. A final inspection of the preassembled cables (including tests as per Employers' Liability Association Regulations BGV A3) guarantees consistent quality.