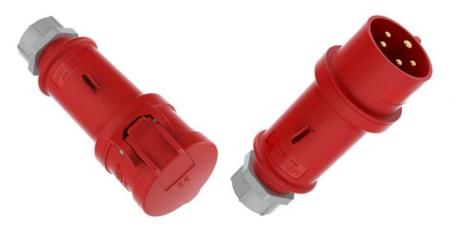

#### Custom cable assembly

Whether it's for cranes, cement mixers or construction machinery – cables up to a conductor cross-section of 300 mm² can be pre-assembled for small batches. We use high-quality cable lugs, ferrules, couplings from our own production and plugs from leading manufacturers.

# Our preassembled cables

We have the best connections!

Be it for cranes, concrete mixers or construction machinery — you can have cables with a wire cross-section of 16 to 240 mm² (and up to 300 mm² with single-core cables) preassembled by us in small batches, using high-quality cable lugs, ferrules, couplings and plugs from renowned manufacturers.

The type of preassembly is meanwhile individually tailored to the customer's wishes. A final inspection of the preassembled cables (including tests as per Employers' Liability Association Regulations BGV A3) guarantees consistent quality.