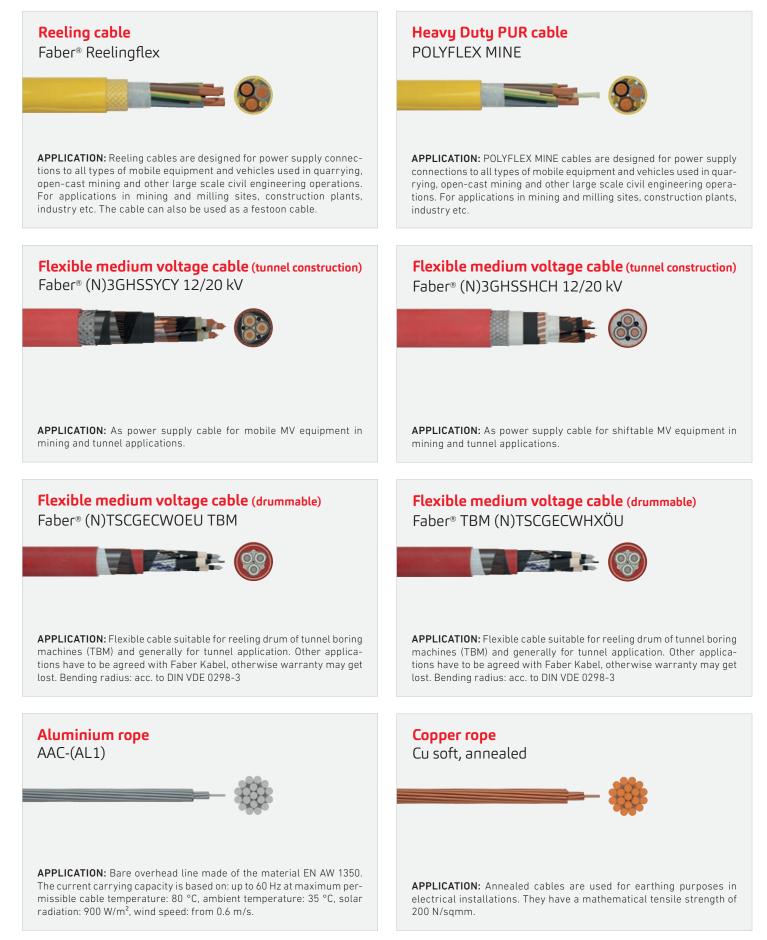

**Reeling wires for tunnelling and shotcrete machinery** To meet your ongoing repair requirements, we supply from stock our FABER® Reelingflex, with compatible cross-sections between 35 and 240 mm<sup>2</sup> for your drilling and shotcrete machineries.

Due to the durability of the semi-fixed tunnel cables FABER® (N)3GHSSYCY and FABER® (N)3GHSSHCH, we offer tailor-made buyback options for your major project. This ensures you have calculable planning reliability from start to finish. For more information get in direct contact with us.