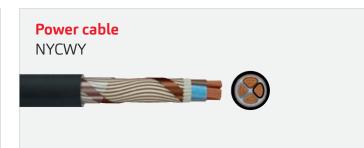

**APPLICATION:** The NYCWY cable is a low voltage cable. It belongs to the group of underground cables and is suitable for installation indoors, underground, in water and in concrete.