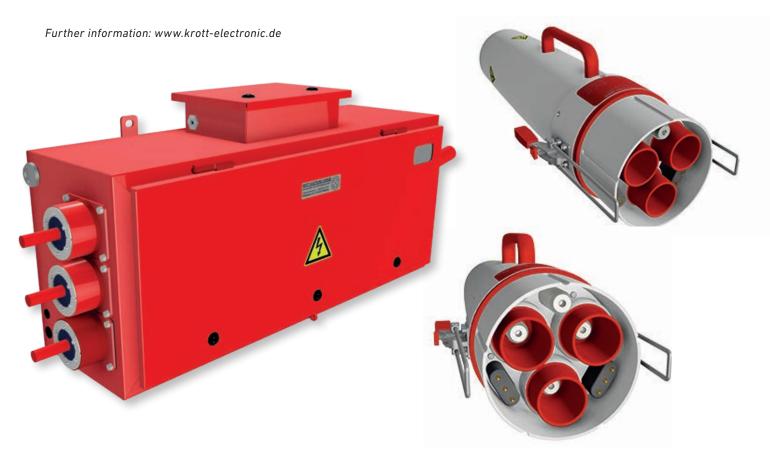

KROTT ELECTRONIC develops, produces and supplies customized plug-coupling systems and connection housings up to 24 kV for the mobile connection of tunnel boring machines and large-scale equipment in the traffic and utility sector made in Germany. In various European projects, Faber is increasingly relying on the SMV-24 connector system and the G-MV connection housing series in order to live up to its reputation as a system supplier - true to the motto "your turnkey solution provider - we energize your tunneling construction site.