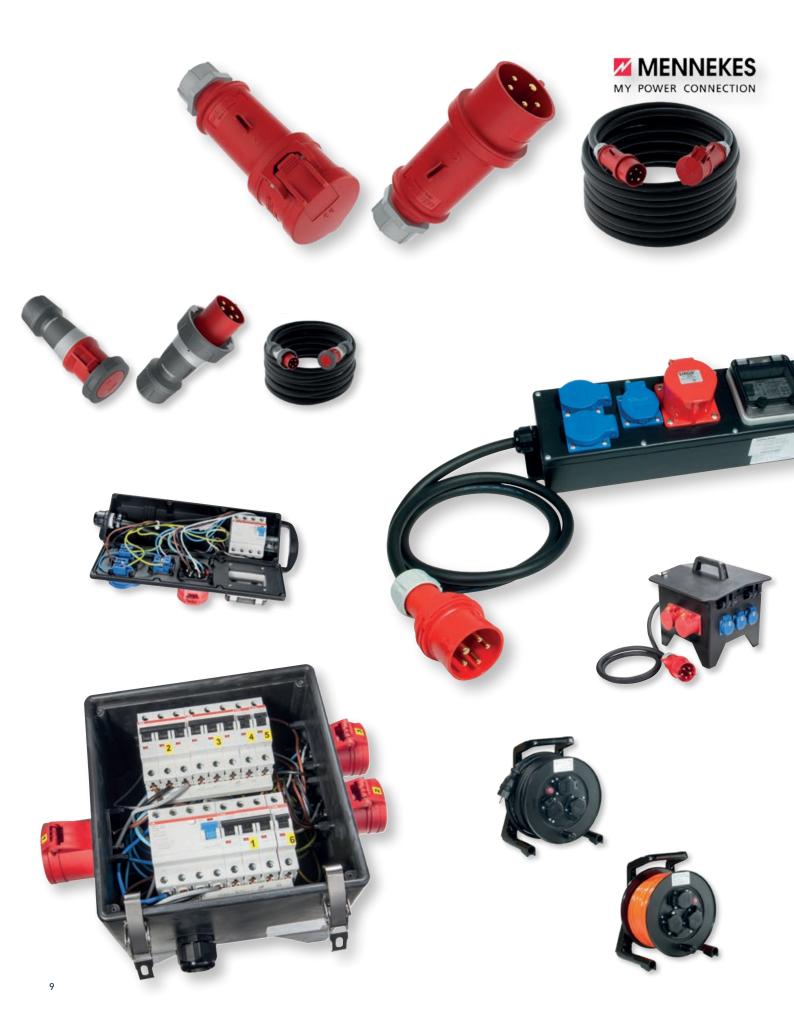

# System solutions for tunnel construction

Klaus Faber AG provides you with cables and connectivity solutions for construction site power distribution, temporary cabling for large equipment and tunnel cables for the infrastructure.

# Faber 'Tunnel construction' task force – specialists for your tunnel construction project

From cables and connectivity solutions for construction site power distribution, temporary cabling for your large equipment such as conveyor belts and tunnel boring machines to tunnel cables for the infrastructure – we supply you with everything from a single source as a turnkey solution on the construction site and support you throughout the entire project. Regardless of whether your project involves modernisation or starting from scratch.

## Flexible tunnel construction solutions

From construction site power distribution to ready-to-connect custom trailing cables for tunnel construction – our tunnel cables reliably meet your needs.

**Construction site equipment and portal opening** Right from the project start, we support you and supply from stock to your construction site all the common cables such as H07RN-F, NSSHÖU, H07BQ-F or our new flexible Class 5 aluminium cable 07BN4-AF, depending on project requirements.