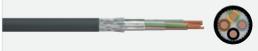

**Power cable** NYY-J/-O

**APPLICATION:** In Faber's range of cables, you can find NYY-J cables and NYY-O cables by the metre. The NYY power cables are used as underground cables for power distribution in a wide range of applications. Depending on the application, underground cables are available in different models with one to five cores and a conductor cross-section of 1.5 mm<sup>2</sup> to 800 mm<sup>2</sup>.