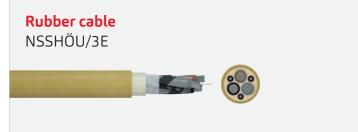

**Rubber cable** NSSHÖU

**APPLICATION:** Designed to withstand high mechanical stress. For the connection of heavy duty underground mining, industrial and construction equipment, in dry and damp areas and outdoors. The cable is largely flame- and oil-resistant.