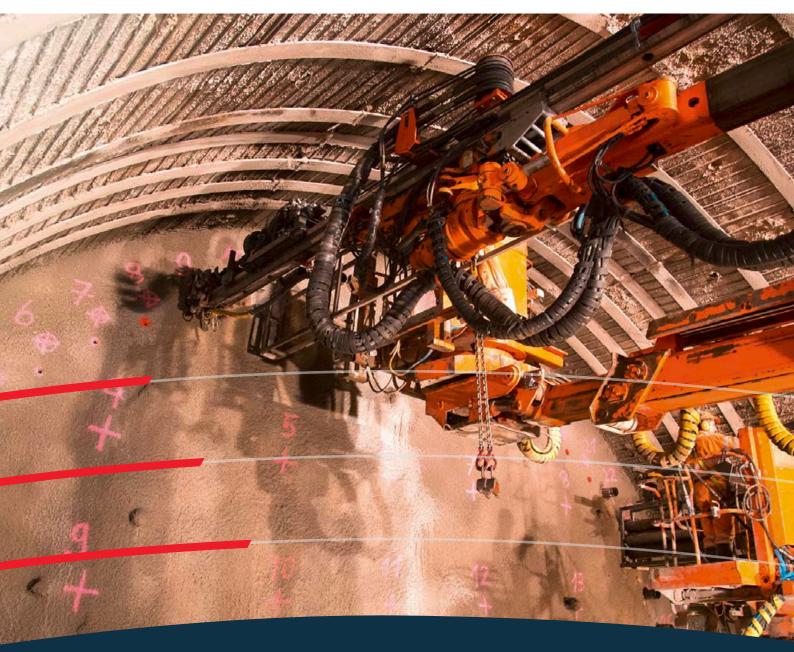

# System solutions for tunnel construction

Klaus Faber AG provides you with cables and connectivity solutions for construction site power distribution, temporary cabling for large equipment and tunnel cables for the infrastructure.

# Faber 'Tunnel construction' task force – specialists for your tunnel construction project

From cables and connectivity solutions for construction site power distribution, temporary cabling for your large equipment such as conveyor belts and tunnel boring machines to tunnel cables for the infrastructure – we supply you with everything from a single source as a turnkey solution on the construction site and support you throughout the entire project. Regardless of whether your project involves modernisation or starting from scratch.

## Flexible tunnel construction solutions

From construction site power distribution to ready-to-connect custom trailing cables for tunnel construction – our tunnel cables reliably meet your needs.

**Construction site equipment and portal opening** Right from the project start, we support you and supply from stock to your construction site all the common cables such as H07RN-F, NSSHÖU, H07BQ-F or our new flexible Class 5 aluminium cable 07BN4-AF, depending on project requirements.