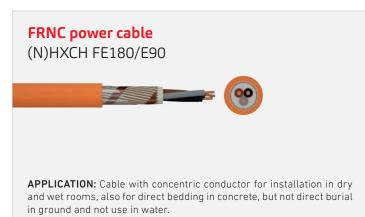

#### FRNC power cable (N)HXH FE180/E90

**APPLICATION:** For installation in dry and wet rooms, also for direct bedding in concrete, but not for direct burial in ground and not for use in water. The cable has improved flame retardant and may be used in public buildings with high safety requirements. This cables are halogen free, low smoke density and are fire resistant according to VDE 0472 part 814 (180 min.). Furthermore the cable passed the test of 90 min. circuit integrity according to DIN 4102 part 12 (E90).