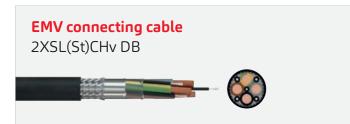

EMV connecting cable 2YSL(St)CYv

**APPLICATION:** This cable was specifically developed for the EMC-compliant connection of frequency converters. For uses with medium mechanical strain with permanent installation and occasional motion indoors and outdoors, but not in the ground. The version with the three-stranded protective conductor is thinner, lighter and distinguished by improved EMC-properties. The cable is largely oil-resistant.