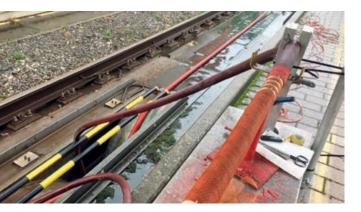

Cables for the tunnel shell and the infrastructure

# System solutions for tunnel construction

Klaus Faber AG provides you with cables and connectivity solutions for construction site power distribution, temporary cabling for large equipment and tunnel cables for the infrastructure.

# Faber 'Tunnel construction' task force – specialists for your tunnel construction project

From cables and connectivity solutions for construction site power distribution, temporary cabling for your large equipment such as conveyor belts and tunnel boring machines to tunnel cables for the infrastructure – we supply you with everything from a single source as a turnkey solution on the construction site and support you throughout the entire project. Regardless of whether your project involves modernisation or starting from scratch.